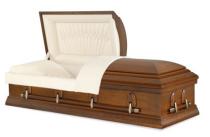

Harrison Brushed Venetian Bronze \$13,995 Full Couch available at \$19,995

Gatewood – Cherry Casket – \$5,495

Olympus Polished Red Mahogany \$11,995

Regency – Stainless Steel Casket \$4,895

Diplomat – Solid Walnut Casket – \$7,795