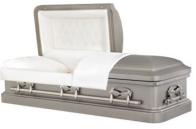

Newport – Stainless Steel Casket – \$4,895

Sovereign – Solid Pecan Casket – \$4,895

Garrison – 18ga Steel Casket – \$3,895

Springfield – 18ga Steel Casket – \$3,695

Pierce Cashmere \$3,595

Hamilton – 18ga Steel Casket – \$4,095