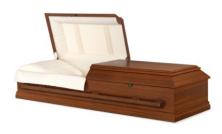

Sterling – 18ga Steel Casket – \$3,395

Stainless Steel Vault Standard Protection – \$3,895

Monticello Vault Minimum Protection – \$1,695

Fredrick – Poplar Casket – \$3,595

Going Home – 18ga Steel Casket – \$3,395