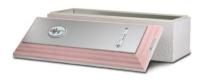

Bronze – Ultimate Triple Protection - \$16,995

Burial Vaults

Burial vaults help protect the deceased and the casket or urn against the entrance of any environmental elements such as water or insects. In many areas, cemeteries require the use of some form of burial vault be used with any interment to help protect the stability of the grave.

Bronze Vault Premium Protection - \$6,995

Copper Vault Premium Protection - \$5,995

Brighton – Coppertone 18ga Steel Casket - \$3,595

Brighton – Midnight Blue 18ga

Steel Casket - \$3,395

Silver – 20ga Steel Casket – \$2,795