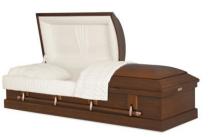

Harrison Brushed Venetian Bronze \$13,995 Full Couch available at \$19,995

Gatewood – Cherry Casket – \$5,495

Olympus Polished Red Mahogany \$11,995

Regency – Stainless Steel Casket \$4,895

Diplomat – Solid Walnut Casket – \$7,795

Newport – Stainless Steel Casket – \$4,895

Sovereign – Solid Pecan Casket – \$4,895

Garrison – 18ga Steel Casket – \$3,895

Springfield – 18ga Steel Casket – \$3,695

Pierce Cashmere \$3,595

Hamilton – 18ga Steel Casket – \$4,095