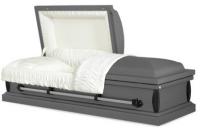

Sterling – 18ga Steel Casket – \$3,395

Stainless Steel Vault Standard Protection – \$3,895

Monticello Vault Minimum Protection – \$1,695

Fredrick – Poplar Casket – \$3,595

Going Home – 18ga Steel Casket – \$3,395