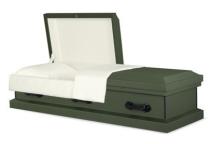

Veteran Vault – Standard Protection – \$3,895

Patriot Military Casket – 18ga Steel Casket – \$3,495

Sierra – 18ga Steel Casket – \$3,395

Venetian – Basic Protection \$2,395

Freedom Military Casket – 18 ga Steel Casket – \$3,495