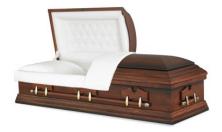

Newport – Stainless Steel Casket – \$4,895

Sovereign – Solid Pecan Casket – \$4,895

Garrison – 18ga Steel Casket – \$3,895

Springfield – 18ga Steel Casket – \$3,695

Pierce Cashmere \$3,595

Hamilton – 18ga Steel Casket – \$4,095

Neopolitan – 18ga Steel Casket – \$4,095

Provincial – Solid Poplar Casket – \$3,995