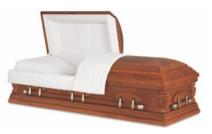

Harrison Brushed Venetian Bronze \$13,995 Full Couch available at \$19,995

Gatewood – Cherry Casket – \$5,495

Olympus Polished Red Mahogany \$11,995

Regency – Stainless Steel Casket \$4,895

Diplomat – Solid Walnut Casket – \$7,795