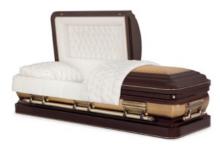

Harrison Brushed Venetian Bronze \$13,995 Full Couch available at \$19,995

Gatewood – Cherry Casket – \$5,495

Olympus Polished Red Mahogany \$11,995

Regency – Stainless Steel Casket \$4,895

Diplomat – Solid Walnut Casket – \$7,795