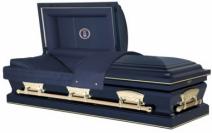

Veteran Vault – Standard Protection – \$3,895

Patriot Military Casket – 18ga Steel Casket – \$3,495

Sierra – 18ga Steel Casket – \$3,395

Venetian – Basic Protection \$2,395

Freedom Military Casket – 18 ga Steel Casket – \$3,495