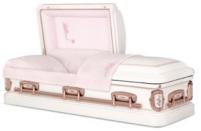

## Casket Selection

We are pleased to offer a large selection of caskets designed to meet the needs of burial. Our selection provides a range of products that meet both the need for quality and affordability that is reflected in the broad requirements of the families we serve.

Harrison Brushed Venetian Bronze \$13,995 Full Couch available at \$19,995

Gatewood – Cherry Casket – \$5,495

Olympus Polished Red Mahogany \$11,995

Regency – Stainless Steel Casket \$4,895

Diplomat – Solid Walnut Casket – \$7,795

Newport – Stainless Steel Casket – \$4,895

Sovereign – Solid Pecan Casket – \$4,895

Garrison – 18ga Steel Casket – \$3,895

Springfield – 18ga Steel Casket – \$3,695

Pierce Cashmere \$3,595

Hamilton – 18ga Steel Casket – \$4,095

Neopolitan – 18ga Steel Casket – \$4,095

Provincial – Solid Poplar Casket – \$3,995