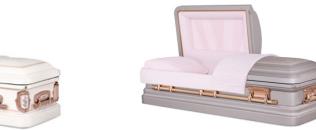

## Casket Selection

We are pleased to offer a large selection of caskets designed to meet the needs of burial. Our selection provides a range of products that meet both the need for quality and affordability that is reflected in the broad requirements of the families we serve.

Harrison Brushed Venetian Bronze \$13,995 Full Couch available at \$19,995

Gatewood – Cherry Casket – \$5,495

Olympus Polished Red Mahogany \$11,995

Regency – Stainless Steel Casket \$4,895

Diplomat – Solid Walnut Casket – \$7,795

Newport – Stainless Steel Casket – \$4,895

Sovereign – Solid Pecan Casket – \$4,895

Garrison – 18ga Steel Casket – \$3,895

Springfield – 18ga Steel Casket – \$3,695

Pierce Cashmere \$3,595

Hamilton – 18ga Steel Casket – \$4,095

Neopolitan – 18ga Steel Casket – \$4,095

Provincial – Solid Poplar Casket – \$3,995