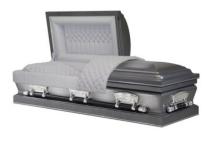

Sterling – 18ga Steel Casket – \$3,395

Stainless Steel Vault Standard Protection – \$3,895

Monticello Vault Minimum Protection – \$1,695

Fredrick – Poplar Casket – \$3,595

Going Home – 18ga Steel Casket – \$3,395