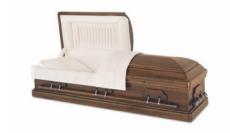

Harrison Brushed Venetian Bronze \$13,995 Full Couch available at \$19,995

Gatewood – Cherry Casket – \$5,495

Olympus Polished Red Mahogany \$11,995

Regency – Stainless Steel Casket \$4,895

Diplomat – Solid Walnut Casket – \$7,795