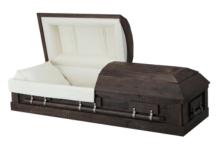

Harris – Poplar Casket– \$3,395

Barnwood – Rustic Oak Hardwood - \$3,395

Brighton – Silver 18ga Steel Casket - \$3,195

Custom painted Venetian Burial Vault with Legacy Print - Funeral Services provided by Eternal Grace at local rates starting at \$2995