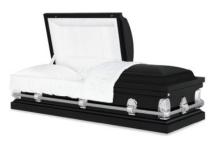

Harrison Brushed Venetian Bronze \$13,995 Full Couch available at \$19,995

Gatewood – Cherry Casket – \$5,495

Olympus Polished Red Mahogany \$11,995

Regency – Stainless Steel Casket \$4,895

Diplomat – Solid Walnut Casket – \$7,795