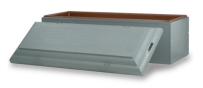

Bronze – Ultimate Triple Protection - \$16,995

Burial Vaults

Burial vaults help protect the deceased and the casket or urn against the entrance of any environmental elements such as water or insects. In many areas, cemeteries require the use of some form of burial vault be used with any interment to help protect the stability of the grave.