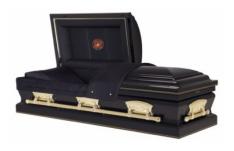

Harrison Brushed Venetian Bronze \$13,995 Full Couch available at \$19,995

Gatewood – Cherry Casket – \$5,495

Olympus Polished Red Mahogany \$11,995

Regency – Stainless Steel Casket \$4,895

Diplomat – Solid Walnut Casket – \$7,795

Newport – Stainless Steel Casket – \$4,895

Sovereign – Solid Pecan Casket – \$4,895

Garrison – 18ga Steel Casket – \$3,895

Springfield – 18ga Steel Casket – \$3,695

Pierce Cashmere \$3,595

Hamilton – 18ga Steel Casket – \$4,095

Neopolitan – 18ga Steel Casket – \$4,095

Provincial – Solid Poplar Casket – \$3,995