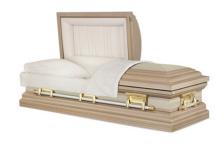

Harrison Brushed Venetian Bronze \$13,995 Full Couch available at \$19,995

Gatewood – Cherry Casket – \$5,495

Olympus Polished Red Mahogany \$11,995

Regency – Stainless Steel Casket \$4,895

Diplomat – Solid Walnut Casket – \$7,795