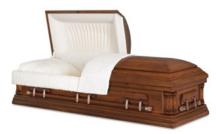

Harrison Brushed Venetian Bronze \$13,995 Full Couch available at \$19,995

Gatewood – Cherry Casket – \$5,495

Olympus Polished Red Mahogany \$11,995

Regency – Stainless Steel Casket \$4,895

Diplomat – Solid Walnut Casket – \$7,795