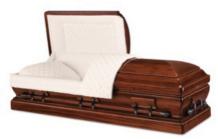

Harrison Brushed Venetian Bronze \$13,995 Full Couch available at \$19,995

Gatewood – Cherry Casket – \$5,495

Olympus Polished Red Mahogany \$11,995

Regency – Stainless Steel Casket \$4,895

Diplomat – Solid Walnut Casket – \$7,795