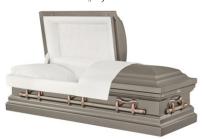

## Casket Selection

We are pleased to offer a large selection of caskets designed to meet the needs of burial. Our selection provides a range of products that meet both the need for quality and affordability that is reflected in the broad requirements of the families we serve.

Harrison Brushed Venetian Bronze \$13,995 Full Couch available at \$19,995

Gatewood – Cherry Casket – \$5,495

Olympus Polished Red Mahogany \$11,995

Regency – Stainless Steel Casket \$4,895

Diplomat – Solid Walnut Casket – \$7,795

Newport – Stainless Steel Casket – \$4,895

Sovereign – Solid Pecan Casket – \$4,895

Garrison – 18ga Steel Casket – \$3,895

Springfield – 18ga Steel Casket – \$3,695

Pierce Cashmere \$3,595

Hamilton – 18ga Steel Casket – \$4,095

Neopolitan – 18ga Steel Casket – \$4,095

Provincial – Solid Poplar Casket – \$3,995