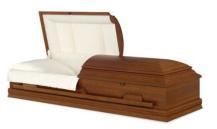

Newport – Stainless Steel Casket – \$4,895

Sovereign – Solid Pecan Casket – \$4,895

Garrison – 18ga Steel Casket – \$3,895

Springfield – 18ga Steel Casket – \$3,695

Pierce Cashmere \$3,595

Hamilton – 18ga Steel Casket – \$4,095