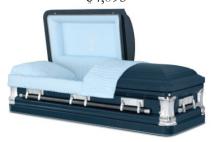

## Casket Selection

We are pleased to offer a large selection of caskets designed to meet the needs of burial. Our selection provides a range of products that meet both the need for quality and affordability that is reflected in the broad requirements of the families we serve.

Harrison Brushed Venetian Bronze \$13,995 Full Couch available at \$19,995

Gatewood – Cherry Casket – \$5,495

Olympus Polished Red Mahogany \$11,995

Regency – Stainless Steel Casket \$4,895

Diplomat – Solid Walnut Casket – \$7,795

Newport – Stainless Steel Casket – \$4,895

Sovereign – Solid Pecan Casket – \$4,895

Garrison – 18ga Steel Casket – \$3,895

Springfield – 18ga Steel Casket – \$3,695

Pierce Cashmere \$3,595

Hamilton – 18ga Steel Casket – \$4,095

Neopolitan – 18ga Steel Casket – \$4,095

Provincial – Solid Poplar Casket – \$3,995