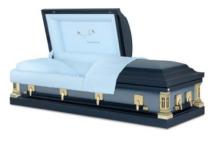

Harrison Brushed Venetian Bronze \$13,995 Full Couch available at \$19,995

Gatewood – Cherry Casket – \$5,495

Olympus Polished Red Mahogany \$11,995

Regency – Stainless Steel Casket \$4,895

Diplomat – Solid Walnut Casket – \$7,795