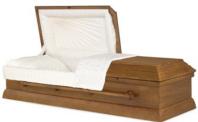

Neopolitan – 18ga Steel Casket – \$4,095

Provincial – Solid Poplar Casket – \$3,995