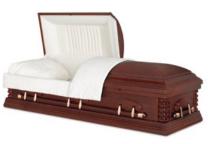

Harrison Brushed Venetian Bronze \$13,995 Full Couch available at \$19,995

Gatewood – Cherry Casket – \$5,495

Olympus Polished Red Mahogany \$11,995

Regency – Stainless Steel Casket \$4,895

Diplomat – Solid Walnut Casket – \$7,795