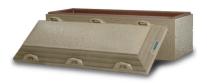

Bronze – Ultimate Triple Protection - \$16,995

Burial Vaults

Burial vaults help protect the deceased and the casket or urn against the entrance of any environmental elements such as water or insects. In many areas, cemeteries require the use of some form of burial vault be used with any interment to help protect the stability of the grave.

Bronze Vault Premium Protection - \$6,995

Copper Vault Premium Protection - \$5,995

Brighton – Coppertone 18ga Steel Casket - \$3,595

Brighton – Midnight Blue 18ga

Steel Casket - \$3,395

Silver – 20ga Steel Casket – \$2,795