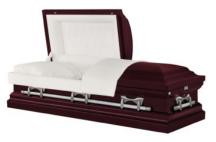

Personalized Engraving is available on most urns for an additional charge of \$65 and can take 3-7 days.

Cameo Rose Vault – Standard Protection – \$3,895

Continental
Basic Protection – \$1,995

Maroon – Pierce Cabernet – 18ga Steel Casket – \$3,595