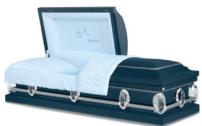

Harrison Brushed Venetian Bronze \$13,995 Full Couch available at \$19,995

Gatewood – Cherry Casket – \$5,495

Olympus Polished Red Mahogany \$11,995

Regency – Stainless Steel Casket \$4,895

Diplomat – Solid Walnut Casket – \$7,795