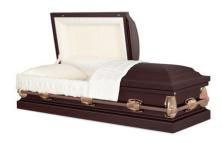

Harrison Brushed Venetian Bronze \$13,995 Full Couch available at \$19,995

Gatewood – Cherry Casket – \$5,495

Olympus Polished Red Mahogany \$11,995

Regency – Stainless Steel Casket \$4,895

Diplomat – Solid Walnut Casket – \$7,795