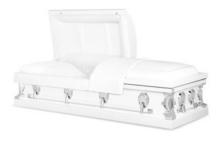

Veteran Vault – Standard Protection – \$3,895

Patriot Military Casket – 18ga Steel Casket – \$3,495

Sierra – 18ga Steel Casket – \$3,395

Venetian – Basic Protection \$2,395

Freedom Military Casket – 18 ga Steel Casket – \$3,495