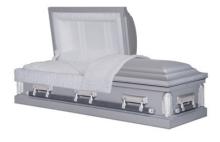

Sterling – 18ga Steel Casket – \$3,395

Stainless Steel Vault Standard Protection – \$3,895

Monticello Vault Minimum Protection – \$1,695

Fredrick – Poplar Casket – \$3,595

Going Home – 18ga Steel Casket – \$3,395