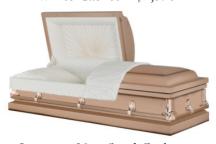

Newport – Stainless Steel Casket – \$4,895

Sovereign – Solid Pecan Casket – \$4,895

Garrison – 18ga Steel Casket – \$3,895

Springfield – 18ga Steel Casket – \$3,695

Pierce Cashmere \$3,595

Hamilton – 18ga Steel Casket – \$4,095