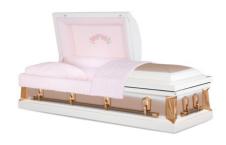

Newport – Stainless Steel Casket – \$4,895

Sovereign – Solid Pecan Casket – \$4,895

Garrison – 18ga Steel Casket – \$3,895

Springfield – 18ga Steel Casket – \$3,695

Pierce Cashmere \$3,595

Hamilton – 18ga Steel Casket – \$4,095

Neopolitan – 18ga Steel Casket – \$4,095

Provincial – Solid Poplar Casket – \$3,995

Cremation Container basic without pillow \$165

Whitmire II – Poplar Veneer Casket – \$2,795

Wingate – 20ga Steel Casket White Casket – \$2,595

Jessup – 20ga Steel Casket – \$2,295

Valencia – 20ga Steel Casket – \$2,195