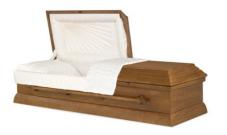

Neopolitan – 18ga Steel Casket – \$4,095

Provincial – Solid Poplar Casket – \$3,995